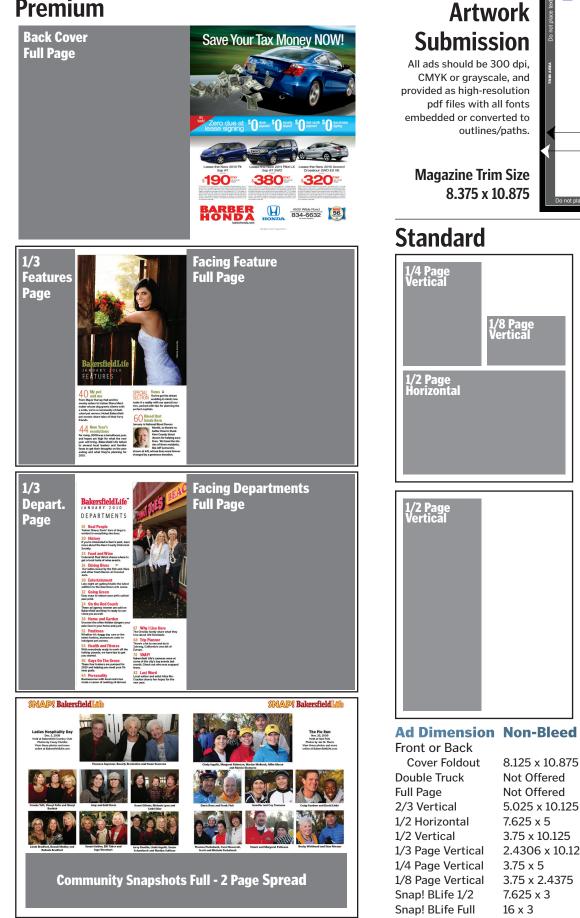

## 2015 Ad Rates

| Size<br>Full Page<br>2/3 Page<br>1/2 Page<br>1/3 Page<br>1/4 Page<br>1/8 Page                    | <b>Open</b><br>\$3,033<br>\$2,414<br>\$1,700<br>\$1,322<br>\$1,007<br>\$545 | <b>6x</b><br>\$2,729<br>\$2,162<br>\$1,521<br>\$1,049<br>\$912<br>\$492 | <b>12x</b><br>\$2,067<br>\$1,647<br>\$1,164<br>\$786<br>\$723<br>\$377 |  |  |
|--------------------------------------------------------------------------------------------------|-----------------------------------------------------------------------------|-------------------------------------------------------------------------|------------------------------------------------------------------------|--|--|
| Premium Pages                                                                                    | Open                                                                        | <b>6</b> x                                                              | 12x                                                                    |  |  |
| Double Truck                                                                                     | \$6,064                                                                     | \$5,014                                                                 | \$3,586                                                                |  |  |
| Front or Back Cover Foldout                                                                      | t                                                                           |                                                                         |                                                                        |  |  |
| (2 pages)                                                                                        | \$6,000                                                                     | \$5,600                                                                 | \$5,000                                                                |  |  |
| Back Cover                                                                                       | n/a                                                                         | n/a                                                                     | \$3,675                                                                |  |  |
| Inside Front Cover                                                                               | n/a                                                                         | n/a                                                                     | \$2,756                                                                |  |  |
| 2 Page Gatefold                                                                                  | \$4,600                                                                     | n/a                                                                     | n/a                                                                    |  |  |
| Page 3                                                                                           | \$3,481                                                                     | \$3,029                                                                 | \$2,483                                                                |  |  |
| Page 4                                                                                           | \$3,281                                                                     | \$2,924                                                                 | \$2,368                                                                |  |  |
| Page 5                                                                                           | \$3,113                                                                     | \$2,840                                                                 | \$2,147                                                                |  |  |
| Inside Back                                                                                      | \$3,397                                                                     | \$2,945                                                                 | \$2,431                                                                |  |  |
| Facing Features                                                                                  | \$3,092                                                                     | \$2,756                                                                 | \$2,263                                                                |  |  |
| Full Page opposite Table of Co                                                                   | ntents                                                                      |                                                                         |                                                                        |  |  |
| Facing Departments                                                                               | \$2,809                                                                     | \$2,588                                                                 | \$2,084                                                                |  |  |
| Full Page opposite Table of Co                                                                   |                                                                             |                                                                         |                                                                        |  |  |
| 1/3 Features Page                                                                                | \$1,433                                                                     | \$1,129                                                                 | \$877                                                                  |  |  |
| Table of Contents page 1                                                                         | <i></i>                                                                     | <b>.</b>                                                                | +                                                                      |  |  |
| 1/3 Departments Page                                                                             | \$1,381                                                                     | \$1,097                                                                 | \$824                                                                  |  |  |
| Table of Contents page 2                                                                         |                                                                             | +                                                                       |                                                                        |  |  |
| Prime Finds                                                                                      | \$184<br>,                                                                  | \$152                                                                   | \$142                                                                  |  |  |
| Snap! Bakersfield Life                                                                           | n/a                                                                         | \$1,045                                                                 | \$887                                                                  |  |  |
| ½ - 1 page spread                                                                                | ,                                                                           | ¢2.004                                                                  | ¢1 CO1                                                                 |  |  |
| Snap! Bakersfield Life                                                                           | n/a                                                                         | \$2,084                                                                 | \$1,601                                                                |  |  |
| Full – 2-page spread                                                                             | 、 ¢1 E7E                                                                    | 2/2                                                                     | 2/2                                                                    |  |  |
| Business Profile Q&A (2 pages<br>Includes one page of paid adve<br>Includes one page Business Pr | ertising<br>ofile                                                           | n/a                                                                     | n/a                                                                    |  |  |
| Maximum 2 per year, per adve                                                                     |                                                                             | 2/2                                                                     | ¢1 575                                                                 |  |  |
| Auto Test Drive                                                                                  | n/a                                                                         | n/a                                                                     | \$1,575                                                                |  |  |
| Add a Test Drive Video for                                                                       |                                                                             | n /n                                                                    | ¢100                                                                   |  |  |
| Video Production Package                                                                         | n/a                                                                         | n/a                                                                     | \$199                                                                  |  |  |
| Any Fixed Position Additional 10%                                                                |                                                                             |                                                                         |                                                                        |  |  |

## **Ad Mechanics**

## **Premium**

### **Bakersfield** Life SAFE ZONE 7.625" x 10.125" keep all photos and text within this safe zone Centered on Page (0.6467" Margins) Trim Size: 8.375" x 10.875" (This is the place that the magazine is cut) Bleed Area: 8.875" x 11.375" (All color needs to come all the way to this point) This Example is not to Scale Do not place text here TRIM AREA Do not place text

TRIM AREA Do not place text here

Do not place text here

Full Page 1/3 Page 2/3 Page **Ad Dimension Non-Bleed Bleed** Safe Zone 8.125 x 10.875 per page (Bleed Not Offered) Not Offered 17.25 x 11.375 16 x 10.125 Not Offered 8.875 x 11.375 7.625 x 10.125

2.4306 x 10.125 3.865 x 11.375 2.43 x 10.15