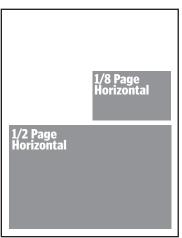

### **Ad Dimension Size (Non-Bleed)**

Double Truck 20.750" x 12.5"

Full Page 10" x 12.5"

1/2 Page (vert.) 4.916" x 12.5"

1/2 Page (horz.) 10" x 6.125"

1/4 Page (vert.) 4.916" x 6.125"

1/8 Page (horz.) 4.916" x 3.06"