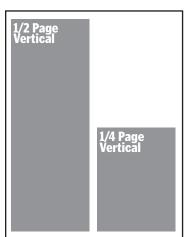

### **Ad Dimension Size (Non-Bleed)**

Double Truck 20.750" x 12.5"

Full Page 10" x 12.5"

1/2 Page (vert.) 4.916" x 12.5"

1/2 Page (horz.) 10" x 6.125"

1/4 Page (vert.) 4.916" x 6.125"

1/8 Page (horz.) 4.916" x 3.06"