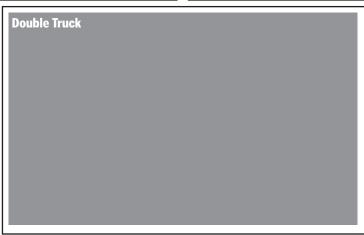

# **Edition Sponsorship Includes the following:**

- A front page brief on your company, your involvement within the industry and a tag line referring the reader to the center double-truck (2-page spread) in the middle of the issue
- The center double-truck (2-page spread) in the center of the edition for you to market your company or organization. This ad space is 20.750 inches wide and 12.5 inches deep. It includes full color.
- An additional full page advertisement to be used in a following edition of Kern Business Journal. This ad must run within one-year of the purchased Edition Sponsorship.

### **Ad Dimension Size (Non-Bleed)**

Double Truck 20.750" x 12.5"

Full Page 10" x 12.5"

1/2 Page (vert.) 4.916" x 12.5"

1/2 Page (horz.) 10" x 6.125"

1/4 Page (vert.) 4.916" x 6.125"

1/8 Page (horz.) 4.916" x 3.06"